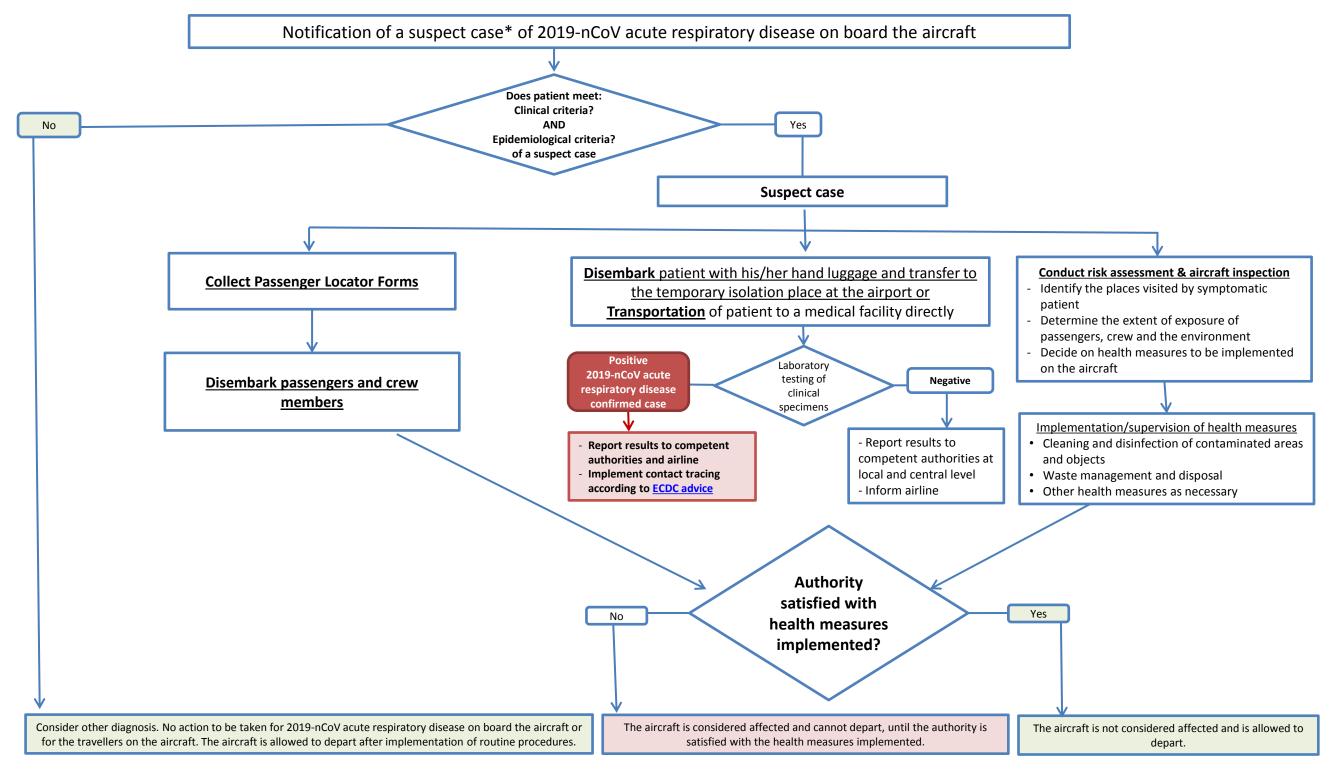

## \*Suspect case:

Patients with acute respiratory infection (sudden onset of at least one of the following: cough, sore throat, shortness of breath) requiring hospitalisation or not, AND in the 14 days prior to onset of symptoms, met at least one of the following three epidemiological criteria: were in close contact with a confirmed or probable case of 2019-nCoV acute respiratory disease; or had a history of travel to areas with presumed ongoing community transmission of 2019-nCoV acute respiratory disease; or worked in or attended a health care facility where patients with 2019-nCoV acute respiratory disease were being treated.